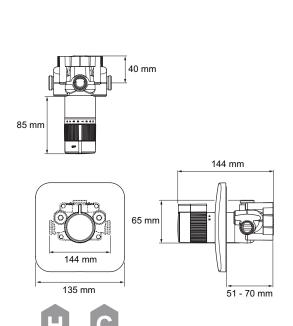

# Easy to fit

 $\label{eq:miniature valve body, plus plastic backplate for easy mounting to wall} \\$ 

Variable valve building in depth between 51mm-70mm

2nd fix tile-mounted showerhead arm

#### Installation

Water entry points: side only

Inlet connections: 15 mm compression

Outlet connections: 15 mm compression top outlet

Reversed inlets supported: No = hot left, cold right only

# **Dimensions**