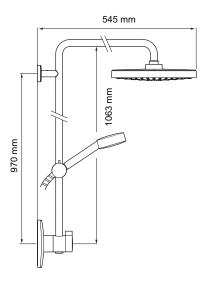

## For your custome

Separate flow and temperature controls

Mira Magni-flo™ technology delivers up to 3x more flow, even at low pressure

20cm (BRD) or 25cm (BRD+) deluge fixed head with rub-clean nozzles and separate 9cm (BRD) or 11cm (BRD+) handshower

# **Dimensions**

# BRD+ shower fittings