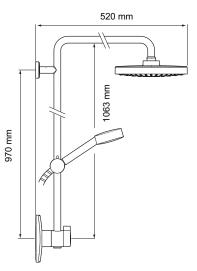

## For your custome

Separate flow and temperature controls

Mira Magni-flo™ technology delivers up to 3x more flow, even at low pressure

20cm (BRD) or 25cm (BRD+) deluge fixed head with rub-clean nozzles and separate 9cm (BRD) or 11cm (BRD+) handshower

# **Dimensions**

# BRD shower fittings